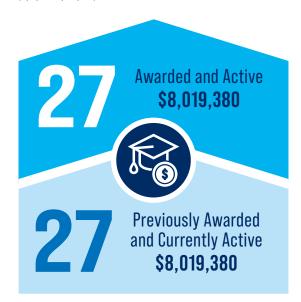

$Rhodes\ State\ College\ Banner\ System-\ Summer\ 2022\ -\ Spring\ 2023\ Course\ Schedule\ Download$ 

#### **TOTAL DEGREES/CERTIFICATES**

20,512



Rhodes State College Banner System-Degrees Awarded File Summer 2022-Spring 2023

#### ENROLLMENT BY COUNTY

| Allen   | 1,162 |
|---------|-------|
| Hancock | 682   |
| Putnam  | 638   |
| Hardin  | 265   |
| Mercer  | 243   |



Rhodes State College Banner System- Fall 2023 Census Report

#### **TUITION PER CREDIT HOUR**





#### **RETENTION**

Fall 2022 - 49%

Fall 2021 - 57%

Rhodes State College Banner System-Fall 2022 & Fall 2023 Census Reports

#### **FINANCIAL AID**

69% of Full-time, first-time degree seeking students received aid\*



Fall 2021 Data from the 2022-23 IPEDS Collection

#### **GRANTS AWARDED**

(7/1/22-6/30/23)



### WORKFORCE TRAINING & DEVELOPMENT SERVICES

COMPANIES SERVED 172

Current as of November 2023



Fall 2022 Data from the 2022-23 IPEDS Collection