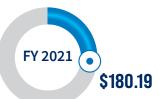

## FastFacts



Fall 2023 | 15th Day Census Enrollment

# 





#### STUDENT RACE/ETHNICITY BACKGROUND



Rhodes State College Banner System- Fall 2023 Census Report

#### **AVERAGE STUDENT AGE**



#### **COURSE DELIVERY**



 $Rhodes\ State\ College\ Banner\ System-\ Summer\ 2022\ -\ Spring\ 2023\ Course\ Schedule\ Download$ 

#### **TOTAL DEGREES/CERTIFICATES**

20,512



Rhodes State College Banner System-Degrees Awarded File Summer 2022-Spring 2023

#### ENROLLMENT BY COUNTY

| Allen   | 1,162 |
|---------|-------|
| Hancock | 682   |
| Putnam  | 638   |
| Hardin  | 265   |
| Mercer  | 243   |



Rhodes State College Banner System- Fall 2023 Census Report

#### **TUITION PER CREDIT HOUR**





#### **RETENTION**

Fall 2022 - 49%

Fall 2021 - 57%

Rhodes State College Banner System-Fall 2022 & Fall 2023 Census Reports

#### **FINANCIAL AID**

69% of Full-time, first-time degree seeking students received aid\*



Fall 2021 Data from the 2022-23 IPEDS Collection

#### **GRANTS AWARDED**

(7/1/22-6/30/23)



### WORKFORCE TRAINING & DEVELOPMENT SERVICES

COMPANIES SERVED 172

Current as of November 2023



Fall 2022 Data from the 2022-23 IPEDS Collection