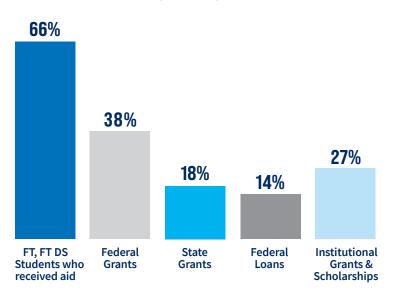

#### **FINANCIAL AID**

69% of Full-time, first-time degree seeking students received aid\*

Fall 2021 Data from the 2022-23 IPEDS Collection