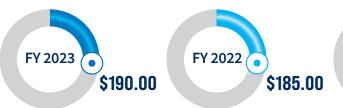

## FastFacts



Fall 2023 | 15th Day Census Enrollment

# 





#### STUDENT RACE/ETHNICITY BACKGROUND



Rhodes State College Banner System- Fall 2023 Census Report

#### **AVERAGE STUDENT AGE**



#### **COURSE DELIVERY**



 $Rhodes\ State\ College\ Banner\ System-\ Summer\ 2022\ -\ Spring\ 2023\ Course\ Schedule\ Download$ 

#### **TOTAL DEGREES/CERTIFICATES**

20,512



Rhodes State College Banner System-Degrees Awarded File Summer 2022-Spring 2023

#### ENROLLMENT BY COUNTY

| Allen   | 1,162 |
|---------|-------|
| Hancock | 682   |
| Putnam  | 638   |
| Hardin  | 265   |
| Mercer  | 243   |



Rhodes State College Banner System- Fall 2023 Census Report

#### **TUITION PER CREDIT HOUR**





#### **RETENTION**

Fall 2022 - 49%

Fall 2021 - 57%

Rhodes State College Banner System-Fall 2022 & Fall 2023 Census Reports

#### **FINANCIAL AID**

69% of Full-time, first-time degree seeking students received aid\*



Fall 2021 Data from the 2022-23 IPEDS Collection

#### **GRANTS AWARDED**

(7/1/22-6/30/23)



### WORKFORCE TRAINING & DEVELOPMENT SERVICES

COMPANIES SERVED 172

Current as of November 2023



Fall 2022 Data from the 2022-23 IPEDS Collection