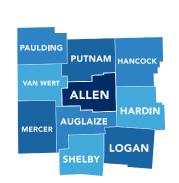

#### ENROLLMENT BY COUNTY

| Allen   | 1,162 |
|---------|-------|
| Hancock | 682   |
| Putnam  | 638   |
| Hardin  | 265   |
| Mercer  | 243   |

Rhodes State College Banner System- Fall 2023 Census Report