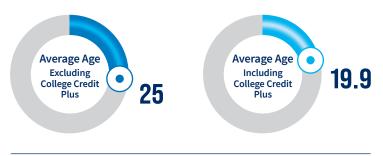

## FastFacts



Fall 2023 | 15th Day Census Enrollment

# 





#### STUDENT RACE/ETHNICITY BACKGROUND



Rhodes State College Banner System- Fall 2023 Census Report

#### **AVERAGE STUDENT AGE**



#### **COURSE DELIVERY**



 $Rhodes\ State\ College\ Banner\ System-\ Summer\ 2022\ -\ Spring\ 2023\ Course\ Schedule\ Download$ 

#### **TOTAL DEGREES/CERTIFICATES**

20,512



Rhodes State College Banner System-Degrees Awarded File Summer 2022-Spring 2023

#### ENROLLMENT BY COUNTY

| Allen   | 1,162 |
|---------|-------|
| Hancock | 682   |
| Putnam  | 638   |
| Hardin  | 265   |
| Mercer  | 243   |



Rhodes State College Banner System- Fall 2023 Census Report

#### **TUITION PER CREDIT HOUR**





#### **RETENTION**

Fall 2022 - 49%

Fall 2021 - 57%

Rhodes State College Banner System-Fall 2022 & Fall 2023 Census Reports

#### **FINANCIAL AID**

69% of Full-time, first-time degree seeking students received aid\*



Fall 2021 Data from the 2022-23 IPEDS Collection

#### **GRANTS AWA