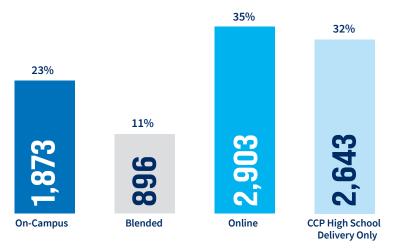

#### **COURSE DELIVERY**

 $Rhodes\ State\ College\ Banner\ System-\ Summer\ 2022\ -\ Spring\ 2023\ Course\ Schedule\ Download$ 