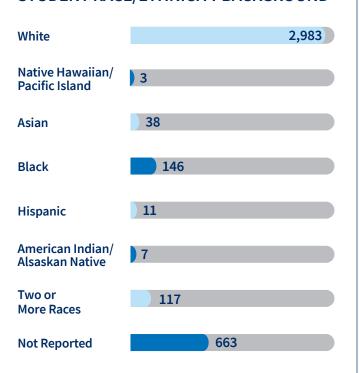

#### STUDENT RACE/ETHNICITY BACKGROUND

Rhodes State College Banner System- Fall 2023 Census Report