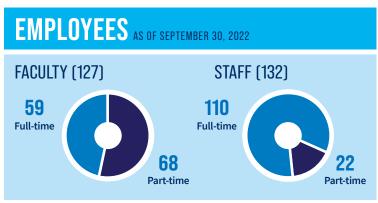

### WORKFORCE TRAINING & DEVELOPMENT SERVICES

COMPANIES SERVED 172

Current as of November 2023

Fall 2022 Data from the 2022-23 IPEDS Collection