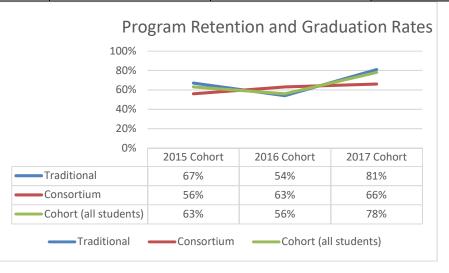

### **Graduation Rates**

|                                                                                                                                                              | 2015                                                                                               | 2016                                                                                                      | 2017                                                                                                    | <b>3 YEAR TOTALS</b>                                                                | 2018                                                                                                                       |
|--------------------------------------------------------------------------------------------------------------------------------------------------------------|----------------------------------------------------------------------------------------------------|-----------------------------------------------------------------------------------------------------------|---------------------------------------------------------------------------------------------------------|-------------------------------------------------------------------------------------|----------------------------------------------------------------------------------------------------------------------------|
|                                                                                                                                                              | COHORT                                                                                             | COHORT                                                                                                    | COHORT                                                                                                  | 2018-2020<br>(2015-2017 COHORTS)                                                    | COHORT                                                                                                                     |
| Number of students<br>admitted to original<br>cohort <sup>1</sup>                                                                                            | <b>30</b><br>Traditional Students-21<br>Consortium Students-9                                      | 32<br>Traditional Students-24<br>Consortium Students-8                                                    | 27<br>Traditional Students-21<br>Consortium Students-6                                                  | 89 total<br>Traditional Students-66<br>Consortium Students-23                       | 26<br>Traditional Students-17<br>Consortium Students-9                                                                     |
| Graduation Rate** of<br>cohort <sup>i</sup><br>**=Number/percentage<br>of students from cohort<br>who graduated within<br>150% of expected time <sup>1</sup> | Graduated by 5/2018<br>19<br>63%<br>Traditional Students<br>14-67%<br>Consortium Students<br>5-56% | Graduated by 5/2019<br>18<br><b>56%</b><br>Traditional Students<br>13-54%<br>Consortium Students<br>5-63% | Graduated by 2020<br>21<br><b>78%</b><br>Traditional Students<br>17-81%<br>Consortium Students<br>4-66% | 58<br><b>65%</b><br>Traditional Students<br>44-67%<br>Consortium Students<br>14-61% | Anticipated to graduate<br>by 5/2021<br>17<br><b>65%</b><br>Traditional Students<br>11-65%<br>Consortium Students<br>6-67% |