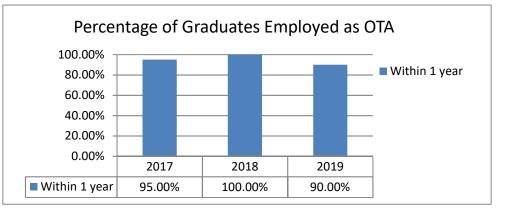

|                                                                                               | 2017 GRADUATES                                                                                                                                                                                                                                                                                                        | 2018 GRADUATES                                                                                                                                       | 2019 Graduates                                                                                                                                                               |
|-----------------------------------------------------------------------------------------------|-----------------------------------------------------------------------------------------------------------------------------------------------------------------------------------------------------------------------------------------------------------------------------------------------------------------------|------------------------------------------------------------------------------------------------------------------------------------------------------|------------------------------------------------------------------------------------------------------------------------------------------------------------------------------|
| Number of graduates <sup>1,3</sup>                                                            | 19                                                                                                                                                                                                                                                                                                                    | 18                                                                                                                                                   | 20                                                                                                                                                                           |
| Graduate employment<br>status as an OTA within 1<br>year of graduation <sup>3</sup>           | <ul> <li>84% (16/19) within 8 months and</li> <li>95% (18/19) within 1 year</li> <li>At 1 year post-graduation:<br/>47.4% (9/19) full time</li> <li>47.4% (9/19) part time or PRN</li> <li>5.2% (1/19) not yet employed as OTA</li> <li>(21% (4/19) have second job as OTA) at 8<br/>month post-graduation</li> </ul> | 100% (18/18) within 8 months and<br>100% (18/18) within 1 year<br>At 1-year post-graduation:<br>40% (7/18) full time<br>60% (11/18) part time or PRN | <b>90%</b> (18/20) within 1 year<br>At 1-year post-graduation:<br>50% (10/20) full time<br>45% (9/20) part time or PRN<br>1/20 in related field<br>1/20 unemployed by choice |
| Starting Salary as OTA <sup>3</sup><br>Length of time to secure<br>job as an OTA <sup>3</sup> | \$47,000 full time<br>(6 graduates reporting)<br>\$25.44 part time/PRN<br>(13 graduates)<br>Average<br>5.25 months                                                                                                                                                                                                    | \$40,268 full time<br>(4 graduates reporting)<br>\$25.18 part time/PRN<br>(14 graduates reporting)<br>Average<br>3.3 months                          | \$46,737 full time<br>(8 graduates reporting)<br>\$27.82 part time/PRN<br>(10 graduates reporting)<br>Average<br>3.7 months                                                  |
| Continuing in education <sup>3</sup>                                                          | 19 responded<br>3/19 yes-full-time<br>6/19 maybe<br>10/19 no                                                                                                                                                                                                                                                          | 18 responded<br>1/18 yes-full-time<br>2/18 maybe<br>15/18 no                                                                                         | 20 responded<br>2/20 maybe                                                                                                                                                   |